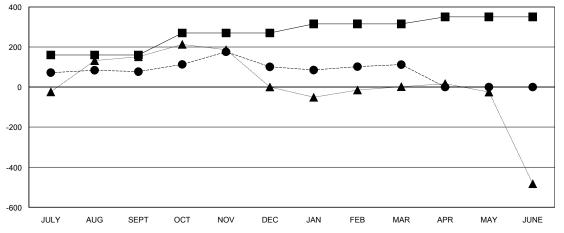

## GOALS AND ACTUAL MEMBERS CUMULATIVE

| <b>=</b> - c | CURRENT YEAR GOALS FOR NEW |
|--------------|----------------------------|
| IEMBE        | RS                         |

- CURRENT YEAR ACTUAL MEMBERS

- ▲ - LAST YEAR ACTUAL MEMBERS

| DROPPED CLUBS: 0 |     |
|------------------|-----|
| DROPPED MEMBERS  |     |
| DECEASED         | 23  |
| CLUB CANCELLED   | 0   |
| OTHER            | 451 |
| TOTAL            | 474 |