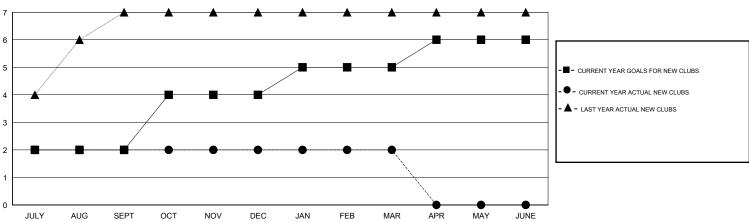

|
| RESULTS FOR 2015-2016                  |                    |                                     |                    |                  |  |  |  |
| QUARTER                                | NEW MEMBER<br>GOAL | CHARTER AND<br>NEW MEMBERS<br>ADDED | DROPPED<br>MEMBERS | NET<br>GAIN/LOSS |  |  |  |
| JULY/AUG/SEPT                          | 160<br>110         | 329<br>145                          | 252<br>121         | 77<br>24         |  |  |  |
| OCT/NOV/DEC  JAN/FEB/MAR  APR/MAY/JUNE | 45<br>35           | 115                                 | 104                | 11               |  |  |  |
|                                        |                    |                                     |                    |                  |  |  |  |

## GOALS AND ACTUAL NEW CLUBS CUMULATIVE



## GOALS AND ACTUAL MEMBERS CUMULATIVE



| <b>=</b> - c | CURRENT YEAR GOALS FOR NEW |
|--------------|----------------------------|
| IEMBE        | RS                         |

- CURRENT YEAR ACTUAL MEMBERS

- ▲ - LAST YEAR ACTUAL MEMBERS

| DROPPED CLUBS: 0 |     |
|------------------|-----|
| DROPPED MEMBERS  |     |
| DECEASED         | 23  |
| CLUB CANCELLED   | 0   |
| OTHER            | 451 |
| TOTAL            | 474 |

| 77 CLUBS OF 113 ADDED 1 OR MORE<br>NEW MEMBERS | GENDER DISTRIBU<br>MALE<br>FEMALE     | 3,984 (61.05%)<br>2,542 (38.95%) |                |
|------------------------------------------------|---------------------------------------|----------------------------------|----------------|
| CLICK HERE FOR HEALTH ASSESSMENT DATA          | FAMILY UNIT MEMBERS HEAD OF