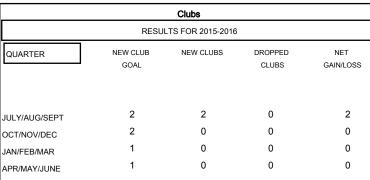

## MONTHLY MEMBERSHIP PROGRESS REPORT

District 323A3

Results as of: 3/31/2016

## GMT: KAMLESH JAIN LOCATION INDIA GMT CA 6



| Members                                |                    |                                     |                    |                  |  |  |  |
|----------------------------------------|--------------------|-------------------------------------|--------------------|------------------|--|--|--|
| RESULTS FOR 2015-2016                  |                    |                                     |                    |                  |  |  |  |
| QUARTER                                | NEW MEMBER<br>GOAL | CHARTER AND<br>NEW MEMBERS<br>ADDED | DROPPED<br>MEMBERS | NET<br>GAIN/LOSS |  |  |  |
| JULY/AUG/SEPT                          | 160<br>110         | 329<br>145                          | 252<br>121         | 77<br>24         |  |  |  |
| OCT/NOV/DEC  JAN/FEB/MAR  APR/MAY/JUNE |